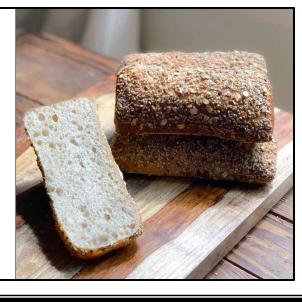

Light and Airy Whole Wheat Multigrain is mixed and topped with Millett, Course Rye, Oats and Flax Seeds. A healthy sandwich and table bread option.

## **PRODUCT NAME**

Multigrain Rectangle